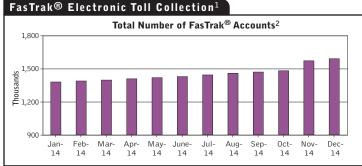

Notes: <sup>1</sup> MTC, as the Bay Area Toll Authority (BATA), assumed responsibility for FasTrak® customer service operations in Jan. 2004. Figures are cumulative. <sup>2</sup> Number of debit accounts opened through BATA service center;

each account may represent more than one toll tag issued.

<sup>3</sup> New category as of September 2003; data collected since Aug 2002

<sup>4</sup> Number of personalized transit itineraries requested

<sup>5</sup> As of November 2009, refund transactions are counted with add value transactions. This chart includes refunds in the Add Value bars for the past 12 months. (Past reports did not include refunds, which, with few exceptions, have accounted for less than 50 transactions each month.)