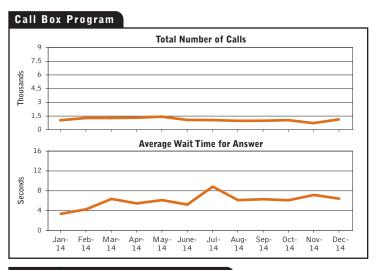

## MTC Operational Statistics: January 2015

Freeway Service Patrol





## **Total Assists** 15 Thousands 10 5 0 Average Wait Time for Help to Arrive 12 10 8 Minutes 6 4 2 0 "Excellent" Service Rating 100 80 60 Percent 40 20 0 Jan Feb-Mar Apr May-June Jul-Aug-Sep-Oct-Nov Dec-14 14 14 14 14 14 14 14 14 14 14 14

**511 Driving Times<sup>SM</sup> Generated** 

511 Trip Planner Itineraries<sup>4</sup>

Mobile

May- June-

Mar-

Apr-

Feb-

14 14 14 14 14 14 14 14 14 14 14

511 Driving Times<sup>SM</sup> web requests

Oct- Nov-

Dec-

## 511 Phone and Web Usage

1,000

800 Thousands

600

400

Jan

14



## Clipper<sup>®</sup> Fare Payment System Number of Unique Clipper Cards Used on a Monthly Basis<sup>3</sup> Fare Payment, Add Value and Refund Transactions on a Monthly Basis<sup>5</sup> 25 20 ¥ 15 ₩ 10 5 0 Add Value and Refund Transactions<sup>5</sup> Fare P