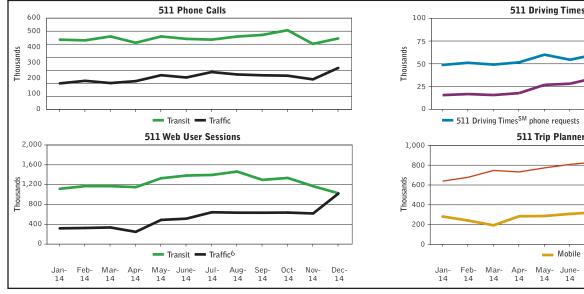

**511 Driving Times<sup>SM</sup> Generated** 

511 Trip Planner Itineraries<sup>4</sup>

Mobile

May- June-

Mar-

Apr-

Feb-

14 14 14 14 14 14 14 14 14 14 14

511 Driving Times<sup>SM</sup> web requests

Oct- Nov-

Dec-

## 511 Phone and Web Usage

1,000

800 Thousands

600

400

Jan

14

<sup>6</sup> 511 Traffic Web usage saw its highest usage to date in December 2014 due largely to the Severe Weather Rain Storm event and multiple days of protesting throughout the Bay Area.

Web

Jul-Aug-SepAttachment 3