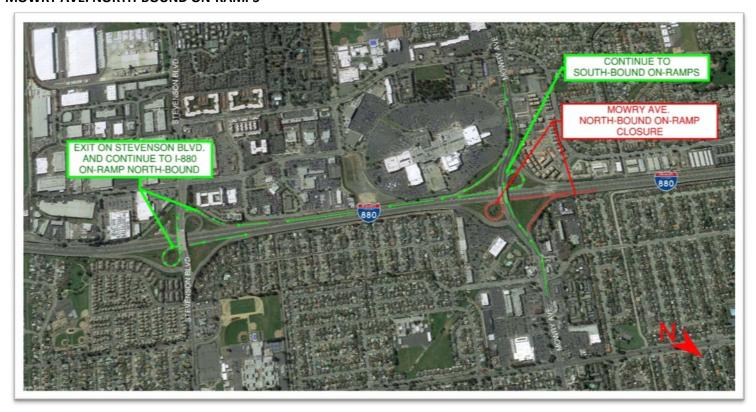

Express Lanes will require temporary, nighttime closures of the Fremont Blvd. north-bound on-ramp, the Mowry Ave. north-bound on-ramp, and the Tennyson Rd. north-bound on-ramp starting the night of October 9th for approximately 4 nights. The construction activity will include investigative activities for the electrical lines under and around the ramps. The ramps must be closed to provide a safe and efficient working environment for field crews.

- When traveling near the construction site:
  - ✓ Always use caution.
  - Be prepared to reduce speeds.
  - Follow posted detour signs.

Construction is a dynamic process and information is subject to change without notice. Work is subject to weather conditions.

#### FREMONT BLVD. NORTH-BOUND ON-RAMPS



### **MOWRY AVE. NORTH-BOUND ON-RAMPS**



#### W TENNYSON RD. NORTH-BOUND ON-RAMPS





Contact Us
415-778-6757
info@bayareaexpresslanes.org

Expresslanes.511.org

twitter.com/511SFBay

facebook.com/511SFBay