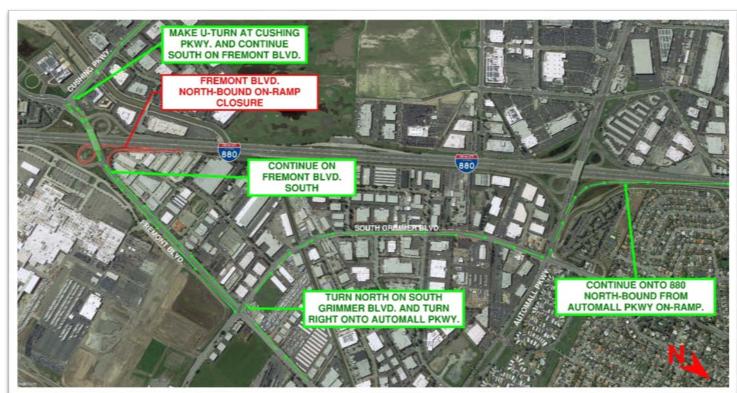

ummary

Construction activity for the I-880 Express Lanes will require temporary, nighttime closures of the Fremont Blvd. north-bound on-ramp, the Mowry Ave. north-bound on-ramp, and the Tennyson Rd. north-bound on-ramp starting the night of October 9th for approximately 4 nights. The construction activity will include investigative activities for the electrical lines under and around the ramps. The ramps must be closed to provide a safe and efficient working environment for field crews.

- When traveling near the construction site:
  - ✓ Always use caution.
  - Be prepared to reduce speeds.
  - Follow posted detour signs.

Construction is a dynamic process and information is subject to change without notice. Work is subject to weather conditions.

#### FREMONT BLVD. NORTH-BOUND ON-RAMPS



### **MOWRY AVE. NORTH-BOUND ON-RAMPS**



#### W TENNYSON RD. NORTH-BOUND ON-RAMPS





Contact Us
415-778-6757
info@bayareaexpresslanes.org

Expresslanes.511.org

twitter.com/511SFBay

facebook.com/511SFBay