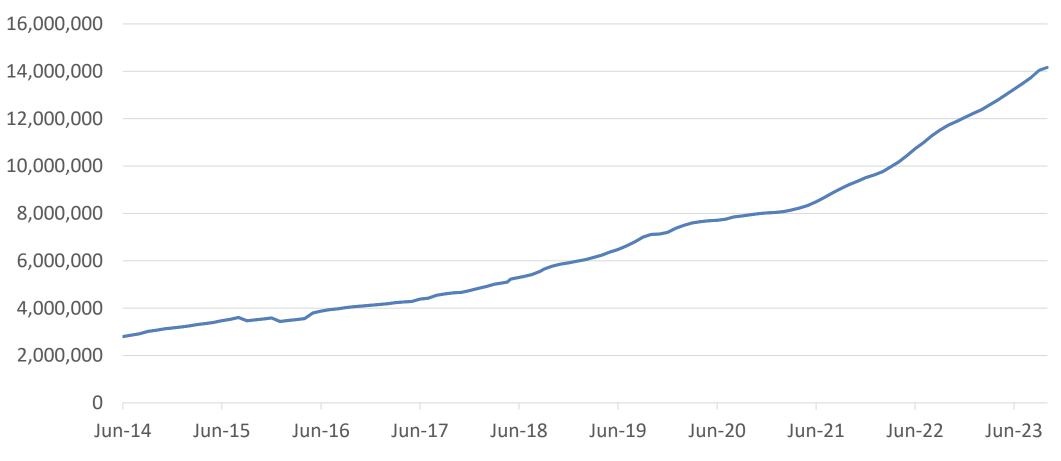

### Since the CEB formed, the number of Clipper cards in circulation has nearly quadrupled to almost 15M in October 2023

**Clipper Cards in Circulation** 