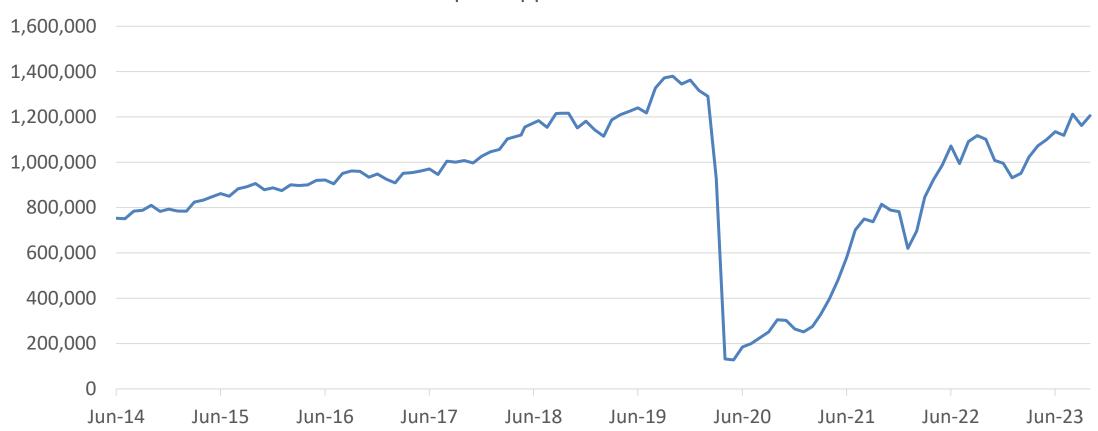

### Despite pandemic declines, in Oct 2023, unique Clipper cards used monthly has grown 35% since the formation of CEB

Unique Clipper Cards Used

CLIPPER

3