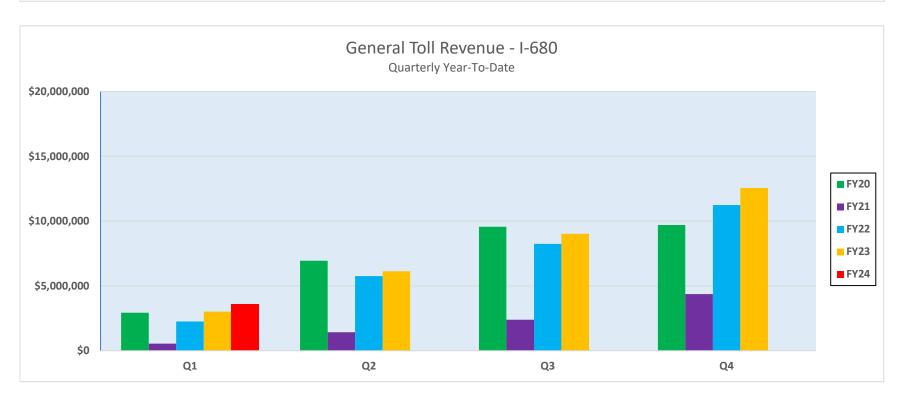

BAIFA Operating
Toll Revenue - Graphs

\$0

Q1

Q3

Q4

Q2

BAIFA Operating
Toll Revenue - Graphs
As of September 2023 (unaudited)