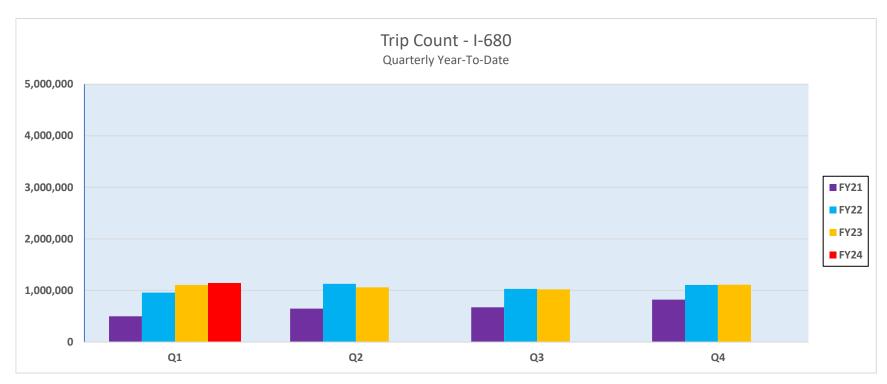

#### I-680 Express Lanes

|                                                     | CURRENT<br>ACTUAL | PRIOR YEAR<br>ACTUAL | \$<br>VARIANCE | %<br>VARIANCE | APPROVED<br>BUDGET | ANNUAL<br>% OF<br>BUDGET |
|-----------------------------------------------------|-------------------|----------------------|----------------|---------------|--------------------|--------------------------|
| Operating Revenues:                                 |                   |                      |                |               |                    |                          |
| Toll Revenues                                       | 3,617,308         | 3,012,291            | 605,017        | 20.1%         | 12,451,600         | 29.1%                    |
| Violation Revenues                                  | 457,206           | 1,004,757            | (547,552)      | -54.5%        | 2,100,000          | 21.8%                    |
| Interest and Other Revenues                         | 1,316,838         | 49,957               | 1,266,881      | 2535.9%       | 903,485            | 145.8%                   |
| Total Revenues                                      | 5,391,352         | 4,067,005            | 1,324,346      | 32.6%         | 15,455,085         | 34.9%                    |
| Operating Expenses:                                 |                   |                      |                |               |                    |                          |
| FasTrak Operations and Maintenance                  |                   |                      |                |               |                    |                          |
| RCSC Operations                                     | 137,584           | 259,639              | (122,054)      | -47.0%        | 1,996,366          | 6.9%                     |
| Banking/Credit Card Fees                            | -                 | 30,261               | (30,261)       | -100.0%       | 579,600            | 0.0%                     |
| BATA Financial Service                              | -                 | 10,385               | (10,385)       | -100.0%       | 124,614            | 0.0%                     |
| Collections/DMV Expenses                            | 32                | -                    | 32             | 0.0%          | 813,600            | 0.0%                     |
| FasTrak O&M Subtotal                                | 137,617           | 300,284              | (162,667)      | -54.2%        | 3,514,180          | 3.9%                     |
| Express Lanes & Backhaul Operations and Maintenance |                   |                      |                |               |                    |                          |
| Operating Center                                    | 41,581            | 56,711               | (15,130)       | -26.7%        | 698,464            | 6.0%                     |
| California Highway Patrol Enforcement               | -                 | -                    | -              | 0.0%          | 900,000            | 0.0%                     |
| Roadway Maintenance                                 | 77,433            | 42,416               | 35,017         | 82.6%         | 1,330,000          | 5.8%                     |
| Caltrans Expenditure                                | -                 | 3,738                | (3,738)        | -100.0%       | 100,000            | 0.0%                     |
| Toll System Operations & Maintenance                | _                 | 330,559              | (330,559)      | -100.0%       | 2,665,151          | 0.0%                     |
| Utility Service                                     | 13,611            | 8,789                | 4,822          | 54.9%         | 80,000             | 17.0%                    |
| Backhaul Operations and Maintenance                 | -                 | -                    | -              | 0.0%          | 95,372             | 0.0%                     |
| Express Lanes and Backhaul O&M Subtotal             | 132,625           | 442,212              | (309,588)      | -70.0%        | 5,868,987          | 2.3%                     |
| Express Lanes Administration                        |                   |                      |                |               |                    |                          |
| Salaries, Benefits & Overhead                       | 175,548           | 227,876              | (52,328)       | -23.0%        | 1,452,100          | 12.1%                    |
| Professional/Consultant Service                     | -                 | -                    | -              | 0.0%          | 184,553            | 0.0%                     |
| Audit/Accounting                                    | 9,918             | 9,878                | 40             | 0.4%          | 50,100             | 19.8%                    |
| Insurance                                           | -                 | -                    | _              | 0.0%          | 6,988              | 0.0%                     |
| Other                                               | 2,576             | 5,334                | (2,757)        | -51.7%        | 352,036            | 0.7%                     |
| Express Lanes Admin Subtotal                        | 188,042           | 243,087              | (55,045)       | -22.6%        | 2,045,777          | 9.2%                     |
| Total Expenses                                      | 458,283           | 985,584              | (527,300)      | -53.5%        | 11,428,944         | 4.0%                     |
| Operating Surplus (Shortfall) before Transfers      | 4,933,068         | 3,081,422            | 1,851,647      | 60.1%         | 4,026,141          | 122.5%                   |
| Transfers                                           |                   |                      |                |               |                    |                          |
| Transfer (from)/to MTC                              | -                 | -                    | -              | 0.0%          | 171,857            | 0.0%                     |
| Transfer (from)/to Capital Program                  | -                 | 250,000              | (250,000)      | -100.0%       | 17,376,500         | 0.0%                     |
| Transfer (from)/to Capital Reserve                  | -                 | -                    | -              | 0.0%          | 3,500,000          | 0.0%                     |
| Total Transfers (In)/Out                            | -                 | 250,000              | (250,000)      | -100.0%       | 21,048,357         | 0.0%                     |
| Net Operating Surplus (Shortfall)                   | 4,933,068         | 2,831,422            |                |               | (17,022,217)       |                          |