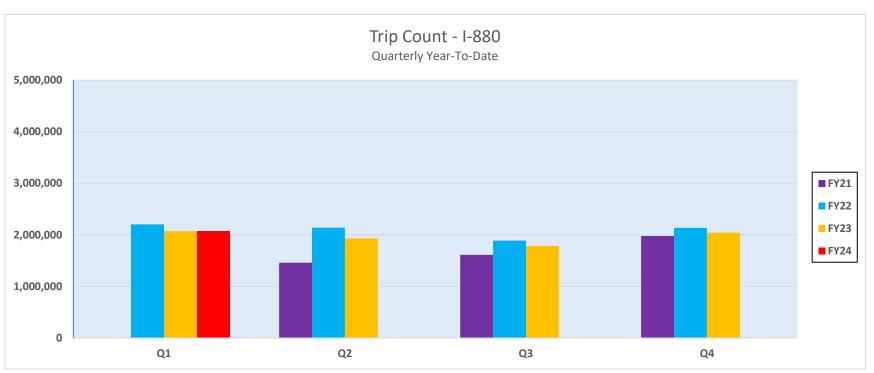

#### I-880 Express Lanes

|                                                     | CURRENT<br>ACTUAL | PRIOR YEAR<br>ACTUAL | \$<br>VARIANCE | %<br>VARIANCE | APPROVED<br>BUDGET | ANNUAL<br>% OF<br>BUDGET |
|-----------------------------------------------------|-------------------|----------------------|----------------|---------------|--------------------|--------------------------|
| Operating Revenues:                                 |                   |                      |                |               |                    |                          |
| Toll Revenues                                       | 14,030,802        | 11,863,764           | 2,167,038      | 18.3%         | 46,652,600         | 30.1%                    |
| Violation Revenues                                  | 643,701           | 1,438,034            | (794,333)      | -55.2%        | 5,470,000          | 11.8%                    |
| Interest and Other Revenues                         | -                 | -                    | -              | 0.0%          | 2,812,506          | 0.0%                     |
| <b>Total Revenues</b>                               | 14,674,503        | 13,301,798           | 1,372,705      | 10.3%         | 54,935,106         | 26.7%                    |
| Operating Expenses:                                 |                   |                      |                |               |                    |                          |
| FasTrak Operations and Maintenance                  |                   |                      |                |               |                    |                          |
| RCSC Operations                                     | 275,331           | 563,001              | (287,669)      | -51.1%        | 4,227,440          | 6.5%                     |
| Banking/Credit Card Fees                            | -                 | 74,765               | (74,765)       | -100.0%       | 1,436,400          | 0.0%                     |
| BATA Financial Service                              | -                 | 12,116               | (12,116)       | -100.0%       | 145,386            | 0.0%                     |
| Collections/DMV Expenses                            | 162               | -                    | 162            | 0.0%          | 2,019,600          | 0.0%                     |
| FasTrak O&M Subtotal                                | 275,494           | 649,881              | (374,387)      | -57.6%        | 7,828,826          | 3.5%                     |
| Express Lanes & Backhaul Operations and Maintenance |                   |                      |                |               |                    |                          |
| Operating Center                                    | 31,043            | 50,482               | (19,438)       | -38.5%        | 620,542            | 5.0%                     |
| California Highway Patrol Enforcement               | 106,348           | -                    | 106,348        | 0.0%          | 1,500,000          | 7.1%                     |
| Roadway Maintenance                                 | 59,954            | 45,278               | 14,676         | 32.4%         | 1,890,000          | 3.2%                     |
| Caltrans Expenditure                                | -                 | 3,738                | (3,738)        | -100.0%       | 300,000            | 0.0%                     |
| Toll System Operations & Maintenance                | -                 | 295,076              | (295,076)      | -100.0%       | 2,898,718          | 0.0%                     |
| Utility Service                                     | 24,742            | 23,038               | 1,703          | 7.4%          | 150,000            | 16.5%                    |
| Backhaul Operations and Maintenance                 | -                 | 742                  | (742)          | -100.0%       | 120,768            | 0.0%                     |
| Express Lanes and Backhaul O&M Subtotal             | 222,087           | 418,355              | (196,268)      | -46.9%        | 7,480,028          | 3.0%                     |
| Express Lanes Administration                        |                   |                      |                |               |                    |                          |
| Salaries, Benefits & Overhead                       | 180,493           | 234,038              | (53,545)       | -22.9%        | 1,352,540          | 13.3%                    |
| Professional/Consultant Service                     | -                 | -                    | -              | 0.0%          | 215,312            | 0.0%                     |
| Audit/Accounting                                    | 11,652            | 11,591               | 61             | 0.5%          | 58,900             | 19.8%                    |
| Insurance                                           | -                 | -                    | -              | 0.0%          | 8,152              | 0.0%                     |
| Other                                               | 976               | 4,334                | (3,357)        | -77.5%        | 457,894            | 0.2%                     |
| Express Lanes Admin Subtotal                        | 193,121           | 249,963              | (56,841)       | -22.7%        | 2,092,798          | 9.2%                     |
| <b>Total Expenses</b>                               | 690,702           | 1,318,199            | (627,497)      | -47.6%        | 17,401,652         | 4.0%                     |
| Operating Surplus (Shortfall) before Transfers      | 13,983,800        | 11,983,599           | 2,000,201      |               | 37,533,454         | 37.3%                    |
| Transfers                                           |                   |                      |                |               |                    |                          |
| Transfer (from)/to MTC                              | -                 | -                    | -              | 0.0%          | 171,857            | 0.0%                     |
| Transfer (from)/to Capital Program                  | -                 | 830,000              | (830,000)      | -100.0%       | 8,696,500          | 0.0%                     |
| Transfer (from)/to Capital Reserve                  | -                 | -                    | -              | 0.0%          | 11,500,000         | 0.0%                     |
| Total Transfers (In)/Out                            | -                 | 830,000              | (830,000)      | -100.0%       | 20,368,357         | 0.0%                     |
| Net Operating Surplus (Shortfall)                   | 13,983,800        | 11,153,599           |                |               | 17,165,097         | 81.5%                    |