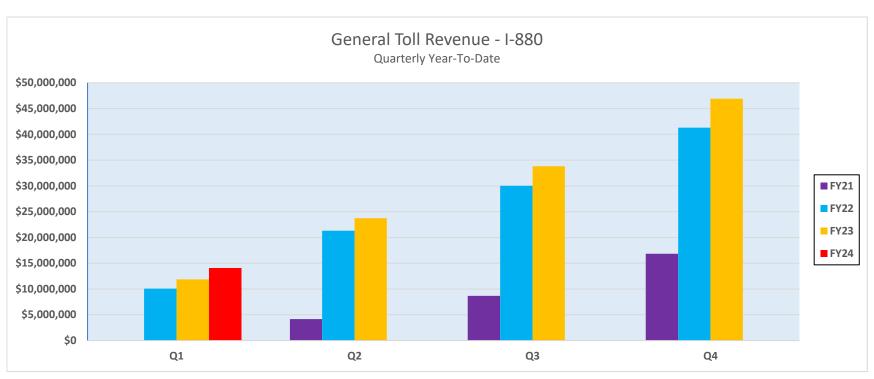

BAIFA Operating
Toll Revenue - Graphs

\$0

Q1

Q3

Q4

Q2

BAIFA Operating
Toll Revenue - Graphs
As of September 2023 (unaudited)