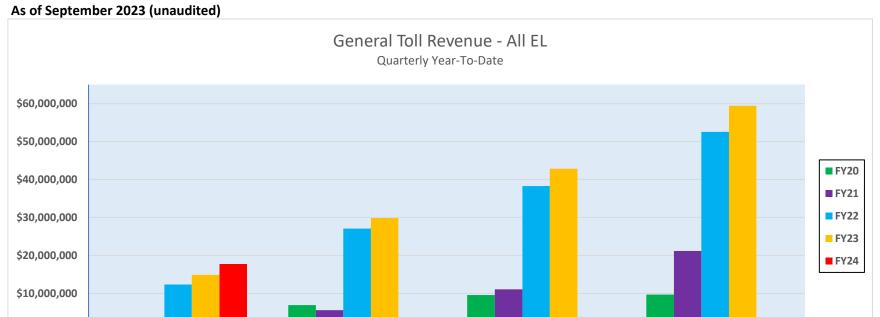

BAIFA Operating
Toll Revenue - Graphs

\$0

Q1

Q3

Q4

Q2

BAIFA Operating
Toll Revenue - Graphs
As of September 2023 (unaudited)