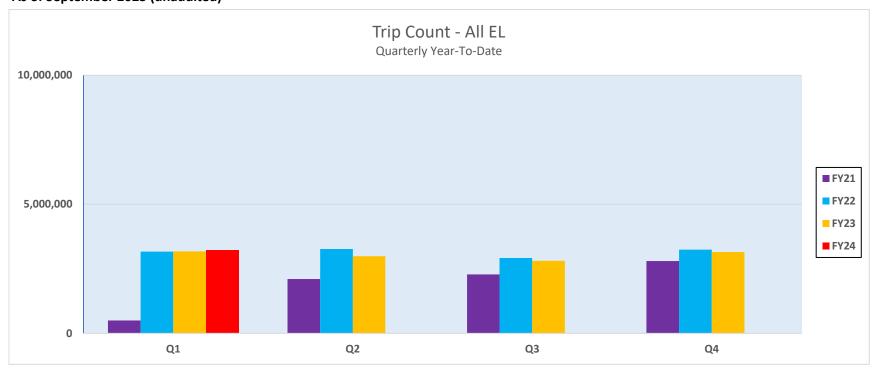

BAIFA Operating
Toll Revenue - Graphs

\$0

Q1

Q3

Q4

Q2

BAIFA Operating
Toll Revenue - Graphs
As of September 2023 (unaudited)